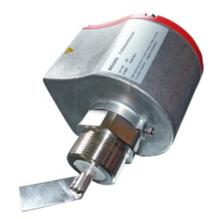

## MBA800 Electronic Paddle

Digital Rotating Paddle with stepper-motor. For all bulk goods. Individual paddle size. Selectable parameter-sets.

Direct drive without gearbox, powerful motor with miniature paddle, selectable pre-set parameter combinations for universal use – those are the main features of the new MBA800 rotating paddle series for level measurement. The adjustment of the different motor control parameters can be adapted for different types of bulk goods and their behaviour in the respective application.

Device head: easily separated from process fitting

Advantages: Paddle size is freely selectable (from miniature paddle up to a span of 2 metres)