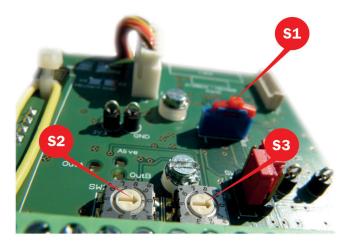

## Benefits of the settings switch on the board

- **S1** Mode of operation: set to full sensor or empty sensor
- **S2** Parameter sets for applications: rotational speed, change of direction, reaction time and restart time interval affect each other mutually
- S3 Sensitivity: torque adjustable in 10 levels